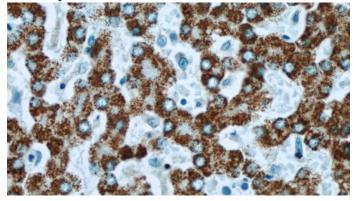

Immunohistochemical of paraffin-embedded human liver using Catalog No:115326(SLC25A2 antibody) at dilution of 1:50 (under 40x lens)