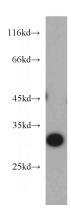

#### **Validations**

mouse kidney tissue were subjected to SDS PAGE followed by western blot with Catalog

No:115326(SLC25A2 antibody) at dilution of 1:500

Immunohistochemical of paraffin-embedded human liver using Catalog No:115326(SLC25A2 antibody) at dilution of 1:50 (under 10x lens)