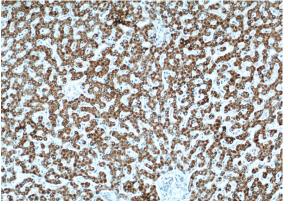

#### **Validations**

mouse kidney tissue were subjected to SDS PAGE followed by western blot with Catalog

No:115326(SLC25A2 antibody) at dilution of 1:500

Immunohistochemical of paraffin-embedded human liver using Catalog No:115326(SLC25A2 antibody) at dilution of 1:50 (under 10x lens)