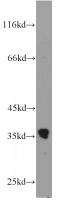

#### Antibody description

SLC25A18 Rabbit Polyclonal antibody. Positive WB detected in mouse kidney tissue. Observed molecular weight by Western-blot: 35-37kd

## Validations

mouse kidney tissue were subjected to SDS PAGE followed by western blot with Catalog No:115325(SLC25A18 antibody) at dilution of 1:1000