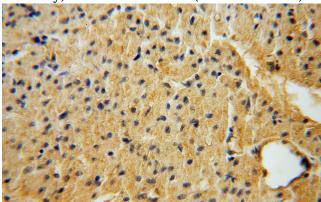

Immunohistochemical of paraffin-embedded human heart using Catalog No:115324(SLC25A15 antibody) at dilution of 1:50 (under 40x lens)