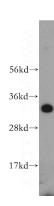

# **Antibody description**

SLC25A15 Rabbit Polyclonal antibody. Positive WB detected in HeLa cells, mouse liver tissue, mouse stomach tissue. Positive IHC detected in human heart. Observed molecular weight by Western-blot: 30-33 kDa

#### **Validations**

HeLa cells were subjected to SDS PAGE followed by western blot with Catalog No:115324(SLC25A15 antibody) at dilution of

Immunohistochemical of paraffin-embedded human heart using Catalog No:115324(SLC25A15 antibody) at dilution of 1:50 (under 10x lens)