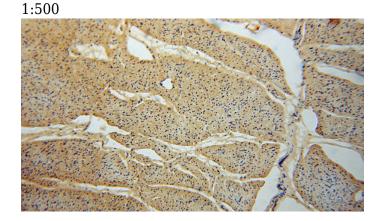

#### **Validations**

HeLa cells were subjected to SDS PAGE followed by western blot with Catalog No:115324(SLC25A15 antibody) at dilution of

Immunohistochemical of paraffin-embedded human heart using Catalog No:115324(SLC25A15 antibody) at dilution of 1:50 (under 10x lens)