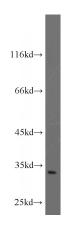

## **SLC25A11** antibody

Catalog Number: 115322

**Product name** 

SLC25A11 antibody

**Specificity** 

Human; other species not tested.

Antibody description

SLC25A11 Rabbit Polyclonal antibody. Positive IP detected in HEK-293 cells. Positive WB detected in HEK-293 cells, human kidney tissue. Observed molecular weight by Western-blot: 30-34 kDa

**Dilutions** 

**Recommended Dilution:** 

WB: 1:500-1:5000

IP: 1:500-1:5000 **Validations** 

HEK-293 cells were subjected to SDS PAGE followed by western blot with Catalog No:115322(SLC25A11 antibody) at dilution of