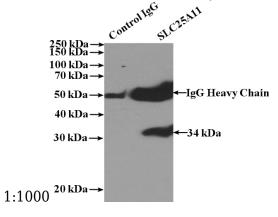

IP Result of anti-SLC25A11 (IP:Catalog No:115322, 4ug; Detection:Catalog No:115322 1:1000) with HEK-293 cells lysate 1560ug.