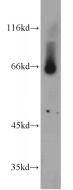

#### **Antibody description**

SLC24A6 Rabbit Polyclonal antibody. Positive WB detected in human placenta tissue, human kidney tissue. Observed molecular weight by Westernblot: 64-66 kDa

## Validations

human placenta tissue were subjected to SDS PAGE followed by western blot with Catalog No:115319(SLC24A6 antibody) at dilution of 1:300