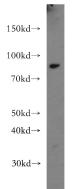

## **Antibody description**

SLC24A4 Rabbit Polyclonal antibody. Positive WB detected in mouse brain tissue, mouse skeletal muscle tissue. Observed molecular weight by Western-blot: 62-90kd

# Validations

mouse brain tissue were subjected to SDS PAGE followed by western blot with Catalog No:115318(SLC24A4 antibody) at dilution of 1:300