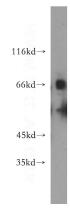

## **SLC22A2** antibody

Catalog Number: 115316

Product name

SLC22A2 antibody

**Specificity** 

human, mouse, rat; other species not tested.

**Antibody description** 

SLC22A2 Rabbit Polyclonal antibody. Positive WB detected in mouse kidney tissue, HEK-293 cells. Observed molecular weight by Western-blot: 60-70kd

**Dilutions** 

Recommended Dilution:

WB: 1:200-1:2000

**Validations** 

mouse kidney tissue were subjected to SDS PAGE followed by western blot with Catalog No:115316(SLC22A2 antibody) at dilution of 1:300