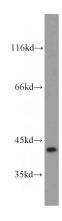

## **SLC22A18** antibody

Catalog Number: 115314

Product name

SLC22A18 antibody

**Specificity** 

Human, Mouse, Rat; other species not tested.

Antibody description

SLC22A18 Rabbit Polyclonal antibody. Positive WB detected in mouse brain tissue, COLO 320 cells. Positive IP detected in mouse brain tissue. Observed molecular weight by Western-blot: 40-50kd

## **Validations**

mouse brain tissue were subjected to SDS PAGE followed by western blot with Catalog No:115314(SLC22A18 antibody) at dilution of

1:1000

IP Result of anti-SLC22A18 (IP:Catalog No:115314, 4ug; Detection:Catalog No:115314 1:600) with mouse brain tissue lysate 4000ug.