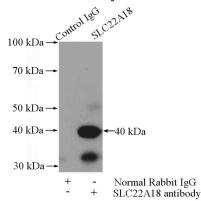

## **SLC22A18** antibody

Catalog Number: 115314

Product name

SLC22A18 antibody

**Specificity** 

Human, Mouse, Rat; other species not tested.

Antibody description

SLC22A18 Rabbit Polyclonal antibody. Positive WB detected in mouse brain tissue, COLO 320 cells. Positive IP detected in mouse brain tissue. Observed molecular weight by Western-blot: 40-50kd

## **Validations**

mouse brain tissue were subjected to SDS PAGE followed by western blot with Catalog No:115314(SLC22A18 antibody) at dilution of

1:1000

IP Result of anti-SLC22A18 (IP:Catalog No:115314, 4ug; Detection:Catalog No:115314 1:600) with mouse brain tissue lysate 4000ug.