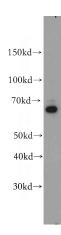

**Antibody description** 

SLC22A15 Rabbit Polyclonal antibody. Positive WB detected in HEK-293 cells, A431 cells, human brain tissue, human heart tissue, human skeletal muscle tissue, human placenta tissue, L02 cells. Observed molecular weight by Western-blot: 61-66kd

## **Validations**

HEK-293 cells were subjected to SDS PAGE followed by western blot with Catalog No:115313(SLC22A15 antibody) at dilution of 1:500