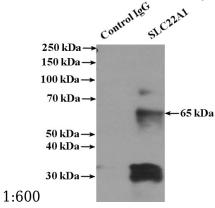

## **SLC22A1** antibody

Catalog Number: 115312

Product name

SLC22A1 antibody

**Specificity** 

Human, Mouse, Rat; other species not tested.

**Antibody description** 

SLC22A1 Rabbit Polyclonal antibody. Positive WB detected in mouse liver tissue. Positive IP detected in mouse liver tissue. Observed molecular weight by Western-blot: 61-67 kDa

IP Result of anti-SLC22A1 (IP:Catalog No:115312, 4ug; Detection:Catalog No:115312 1:1000) with mouse liver tissue lysate 4000ug.