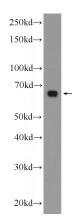

## **SLC22A1** antibody

Catalog Number: 115312

Product name

SLC22A1 antibody

**Specificity** 

Human, Mouse, Rat; other species not tested.

**Antibody description** 

SLC22A1 Rabbit Polyclonal antibody. Positive WB detected in mouse liver tissue. Positive IP detected in mouse liver tissue. Observed molecular weight by Western-blot: 61-67 kDa

**Dilutions** 

Recommended Dilution:

WB: 1:200-1:2000

IP: 1:500-1:5000 **Validations** 

mouse liver tissue were subjected to SDS PAGE followed by western blot with Catalog No:115312(SLC22A1 Antibody) at dilution of