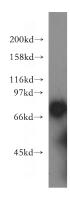

## **SLC20A2** antibody

Catalog Number: 115311

**Product name** 

SLC20A2 antibody

**Specificity** 

Human, Mouse, Rat; other species not tested.

**Antibody description** 

SLC20A2 Rabbit Polyclonal antibody. Positive WB detected in COLO 320 cells. Positive IP detected in COLO 320 cells. Observed molecular weight by Western-blot: 68kd

**Dilutions** 

Recommended Dilution:

WB: 1:500-1:5000

IP: 1:200-1:1000 **Validations** 

COLO 320 cells were subjected to SDS PAGE followed by western blot with Catalog No:115311(SLC20A2 antibody) at dilution of 1:400