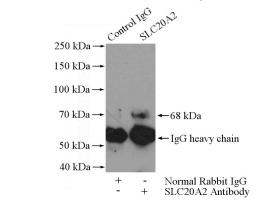

IP Result of anti-SLC20A2 (IP:Catalog No:115311, 4ug; Detection:Catalog No:115311 1:400) with COLO 320 cells lysate 2400ug.