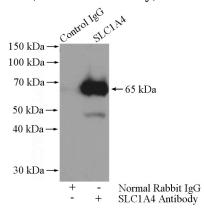

## **Validations**

mouse skeletal muscle tissue were subjected to SDS PAGE followed by western blot with Catalog No:115309(SLC1A4 antibody) at dilution of 1:500

IP Result of anti-SLC1A4 (IP:Catalog No:115309, 4ug; Detection:Catalog No:115309 1:1000) with mouse brain tissue lysate 4000ug.