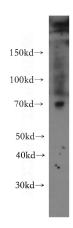

## **Validations**

mouse skeletal muscle tissue were subjected to SDS PAGE followed by western blot with Catalog No:115309(SLC1A4 antibody) at dilution of 1:500

IP Result of anti-SLC1A4 (IP:Catalog No:115309, 4ug; Detection:Catalog No:115309 1:1000) with mouse brain tissue lysate 4000ug.