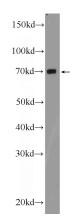

# **Antibody description**

SLC19A3 Rabbit Polyclonal antibody. Positive IP detected in mouse liver tissue. Positive WB detected in mouse liver tissue, human placenta tissue, mouse kidney tissue, mouse skeletal muscle tissue, rat heart tissue, SH-SY5Y cells. Observed molecular weight by Western-blot: 63-66kd

## **Validations**

mouse liver tissue were subjected to SDS PAGE followed by western blot with Catalog No:115308(SLC19A3 Antibody) at dilution of

IP Result of anti-SLC19A3 (IP:Catalog No:115308, 4ug; Detection:Catalog No:115308 1:600) with mouse liver tissue lysate 4000ug.