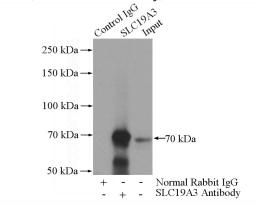

## **Validations**

mouse liver tissue were subjected to SDS PAGE followed by western blot with Catalog No:115308(SLC19A3 Antibody) at dilution of

IP Result of anti-SLC19A3 (IP:Catalog No:115308, 4ug; Detection:Catalog No:115308 1:600) with mouse liver tissue lysate 4000ug.

1:600