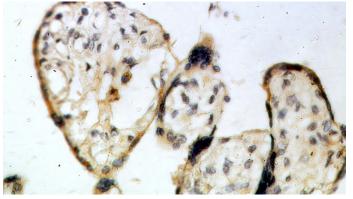

# SLC18A1 antibody

Catalog Number: 115307

Immunohistochemical of paraffin-embedded human placenta using Catalog

No:115307(SLC18A1 antibody) at dilution of 1:100 (under 40x lens)