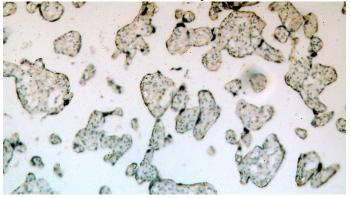

#### Antibody description

SLC18A1 Rabbit Polyclonal antibody. Positive WB detected in HEK-293 cells, A549 cells, C6 cells, HeLa cells, HepG2 cells. Positive IHC detected in human placenta tissue. Observed molecular weight by Western-blot: 50 kDa,56 kDa

### HEK-293 cells were subjected to SDS PAGE followed by western blot with Catalog No:115307(SLC18A1 antibody) at dilution of 1:500

Immunohistochemical of paraffin-embedded human placenta using Catalog No:115307(SLC18A1 antibody) at dilution of 1:100 (under 10x lens)