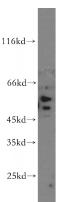

#### Antibody description

SLC18A1 Rabbit Polyclonal antibody. Positive WB detected in HEK-293 cells, A549 cells, C6 cells, HeLa cells, HepG2 cells. Positive IHC detected in human placenta tissue. Observed molecular weight by Western-blot: 50 kDa,56 kDa

### HEK-293 cells were subjected to SDS PAGE followed by western blot with Catalog No:115307(SLC18A1 antibody) at dilution of 1:500

Immunohistochemical of paraffin-embedded human placenta using Catalog No:115307(SLC18A1 antibody) at dilution of 1:100 (under 10x lens)