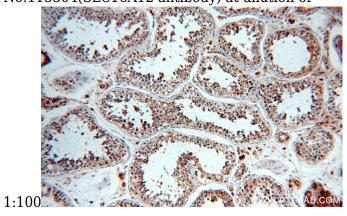

# **Antibody description**

SLC16A12 Rabbit Polyclonal antibody. Positive IHC detected in human testis tissue. Positive WB detected in mouse kidney tissue. Observed molecular weight by Western-blot: 53kd

Immunohistochemical of paraffin-embedded human testis using Catalog No:115304(SLC16A12 antibody) at dilution of 1:50 (under 10x lens)

Immunohistochemical of paraffin-embedded human testis using Catalog No:115304(SLC16A12 antibody) at dilution of 1:50 (under 40x lens)