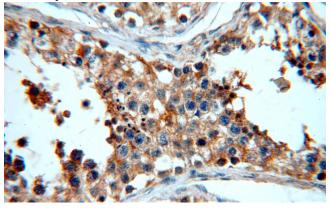

# **Antibody description**

SLC16A12 Rabbit Polyclonal antibody. Positive IHC detected in human testis tissue. Positive WB detected in mouse kidney tissue. Observed molecular weight by Western-blot: 53kd

Immunohistochemical of paraffin-embedded human testis using Catalog No:115304(SLC16A12 antibody) at dilution of 1:50 (under 10x lens)

Immunohistochemical of paraffin-embedded human testis using Catalog No:115304(SLC16A12 antibody) at dilution of 1:50 (under 40x lens)