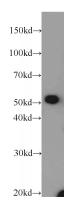

# **Antibody description**

SLC16A12 Rabbit Polyclonal antibody. Positive IHC detected in human testis tissue. Positive WB detected in mouse kidney tissue. Observed molecular weight by Western-blot: 53kd

## **Dilutions**

Recommended Dilution:

WB: 1:200-1:2000

IHC: 1:20-1:200 **Validations** 

mouse kidney tissue were subjected to SDS PAGE followed by western blot with Catalog No:115304(SLC16A12 antibody) at dilution of