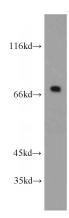

# **Antibody description**

SLC13A4 Rabbit Polyclonal antibody. Positive IF detected in HEK-293 cells. Positive WB detected in HEK-293 cells. Observed molecular weight by Western-blot: 69 kDa

## **Dilutions**

Recommended Dilution:

WB: 1:200-1:2000

IF: 1:20-1:200 **Validations** 

HEK-293 cells were subjected to SDS PAGE followed by western blot with Catalog No:115303(SLC13A4 antibody) at dilution of 1:500