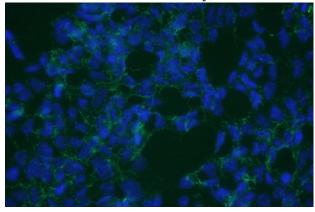

Immunofluorescent analysis of (10% Formaldehyde) fixed HEK-293 cells using Catalog No:115303(SLC13A4 Antibody) at dilution of 1:50 and Alexa Fluor 488-congugated AffiniPure Goat Anti-Rabbit IgG(H+L)