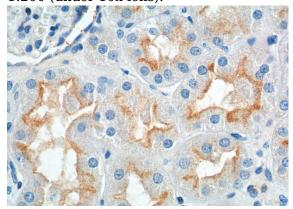

Immunohistochemistry of paraffin-embedded human kidney tissue slide using Catalog No:115301(SLC13A2 Antibody) at dilution of 1:200 (under 40x lens).