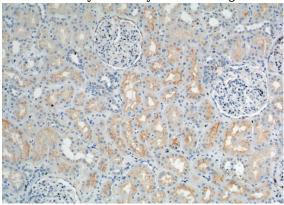

#### **Validations**

IP Result of anti-SLC13A2 (IP:Catalog No:115301, 4ug; Detection:Catalog No:115301 1:300) with mouse kidney tissue lysate 4000ug.

Immunohistochemistry of paraffin-embedded human kidney tissue slide using Catalog No:115301(SLC13A2 Antibody) at dilution of 1:200 (under 10x lens).