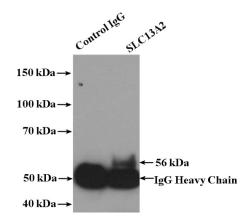

#### **Validations**

IP Result of anti-SLC13A2 (IP:Catalog No:115301, 4ug; Detection:Catalog No:115301 1:300) with mouse kidney tissue lysate 4000ug.

Immunohistochemistry of paraffin-embedded human kidney tissue slide using Catalog No:115301(SLC13A2 Antibody) at dilution of 1:200 (under 10x lens).