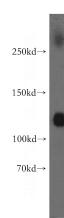

# **Antibody description**

SLC12A5-Specific Rabbit Polyclonal antibody. Positive IHC detected in human brain. Positive WB detected in human brain tissue. Observed molecular weight by Western-blot: 126kd

### **Dilutions**

Recommended Dilution:

WB: 1:500-1:5000

IHC: 1:20-1:200 **Validations** 

human brain tissue were subjected to SDS PAGE followed by western blot with Catalog No:115300(SLC12A5-Specific antibody) at dilution of 1:300