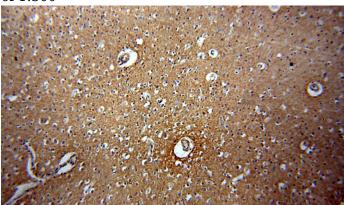

Immunohistochemical of paraffin-embedded human brain using Catalog No:115300(SLC12A5-Specific antibody) at dilution of 1:100 (under 10x lens)

Immunohistochemical of paraffin-embedded human brain using Catalog No:115300(SLC12A5-Specific antibody) at dilution of 1:100 (under 40x lens)