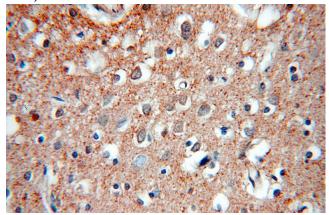

Immunohistochemical of paraffin-embedded human brain using Catalog No:115300(SLC12A5-Specific antibody) at dilution of 1:100 (under 10x lens)

Immunohistochemical of paraffin-embedded human brain using Catalog No:115300(SLC12A5-Specific antibody) at dilution of 1:100 (under 40x lens)