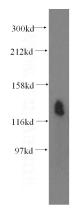

IP Result of anti-SLC12A4 (IP:Catalog No:115299, 4ug; Detection:Catalog No:115299 1:500) with HeLa cells lysate 3200ug.