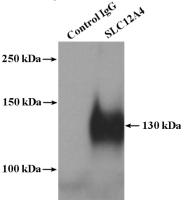

**Dilutions** 

Recommended Dilution:

WB: 1:200-1:2000

IP: 1:200-1:2000 **Validations** 

HeLa cells were subjected to SDS PAGE followed by western blot with Catalog No:115299(SLC12A4 antibody) at dilution of 1:400