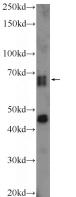

## **Antibody description**

SLAIN2 Rabbit Polyclonal antibody. Positive WB detected in mouse brain tissue, Transfected HEK-293 cells.

# Validations

mouse brain tissue were subjected to SDS PAGE followed by western blot with Catalog No:115293(SLAIN2 Antibody) at dilution of 1:300