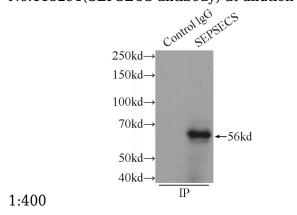

## Antibody description

SLA/LP Rabbit Polyclonal antibody. Positive WB detected in HeLa cells, human kidney tissue, human lung tissue. Positive IP detected in mouse liver tissue. Observed molecular weight by Western-blot: 56 kDa

#### Validations

HeLa cells were subjected to SDS PAGE followed by western blot with Catalog No:115291(SEPSECS antibody) at dilution of

IP Result of anti-SEPSECS (IP:Catalog No:115291, 3ug; Detection:Catalog No:115291 1:800) with mouse liver tissue lysate 6000ug.