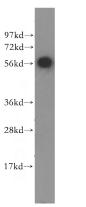

## Antibody description

SLA/LP Rabbit Polyclonal antibody. Positive WB detected in HeLa cells, human kidney tissue, human lung tissue. Positive IP detected in mouse liver tissue. Observed molecular weight by Western-blot: 56 kDa

#### Validations

HeLa cells were subjected to SDS PAGE followed by western blot with Catalog No:115291(SEPSECS antibody) at dilution of

IP Result of anti-SEPSECS (IP:Catalog No:115291, 3ug; Detection:Catalog No:115291 1:800) with mouse liver tissue lysate 6000ug.