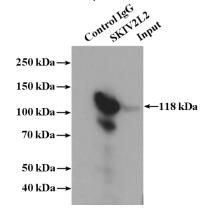

IP Result of anti-SKIV2L2 (IP:Catalog No:115288, 4ug; Detection:Catalog No:115288 1:300) with mouse testis tissue lysate 4000ug.