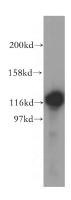

**Dilutions** 

Recommended Dilution:

WB: 1:500-1:5000 IP: 1:200-1:1000

**Validations** 

mouse thymus tissue were subjected to SDS PAGE followed by western blot with Catalog No:115288(SKIV2L2 antibody) at dilution of 1:400