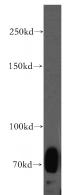

#### **Antibody description**

SIGLEC5 Rabbit Polyclonal antibody. Positive WB detected in HL-60 cells, K-562 cells. Observed molecular weight by Western-blot: 70 kDa

# Validations

HL-60 cells were subjected to SDS PAGE followed by western blot with Catalog No:115287(SIGLEC5 antibody) at dilution of 1:500