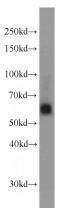

#### Antibody description

SIAH1 Rabbit Polyclonal antibody. Positive WB detected in HeLa cells, A549 cells, COLO 320 cells, HepG2 cells, Jurkat cells, mouse small intestine tissue, RAW 264.7 cells. Observed molecular weight by Western-blot: 60 kDa

## Dilutions

**Recommended Dilution:** 

WB: 1:200-1:2000 Validations

HeLa cells were subjected to SDS PAGE followed by western blot with Catalog No:115284(SIAH1 antibody) at dilution of 1:300