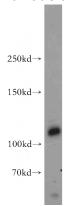

## **SHROOM1** antibody

Catalog Number: 115283

**Product name** 

SHROOM1 antibody

**Specificity** 

human; other species not tested.

**Antibody description** 

SHROOM1 Rabbit Polyclonal antibody. Positive WB detected in MCF7 cells, A375 cells. Observed molecular weight by Western-blot: 100-130kd

**Dilutions** 

Recommended Dilution:

WB: 1:500-1:5000

**Validations** 

MCF7 cells were subjected to SDS PAGE followed by western blot with Catalog No:115283(SHROOM1 antibody) at dilution of 1:500