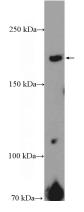

#### **Antibody description**

SHPRH Rabbit Polyclonal antibody. Positive IP detected in mouse testis tissue. Positive WB detected in mouse testis tissue. Observed molecular weight by Western-blot: 200 kDa

# IP: 1:200-1:1000 **Validations**

mouse testis tissue were subjected to SDS PAGE followed by western blot with Catalog No:115282(SHPRH Antibody) at dilution of 1:300

IP Result of anti-SHPRH (IP:Catalog No:115282, 4ug; Detection:Catalog No:115282 1:300) with mouse testis tissue lysate 4000ug.