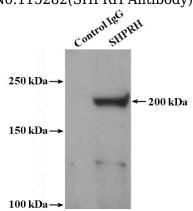

#### **Antibody description**

SHPRH Rabbit Polyclonal antibody. Positive IP detected in mouse testis tissue. Positive WB detected in mouse testis tissue. Observed molecular weight by Western-blot: 200 kDa

# IP: 1:200-1:1000 **Validations**

mouse testis tissue were subjected to SDS PAGE followed by western blot with Catalog No:115282(SHPRH Antibody) at dilution of 1:300

IP Result of anti-SHPRH (IP:Catalog No:115282, 4ug; Detection:Catalog No:115282 1:300) with mouse testis tissue lysate 4000ug.