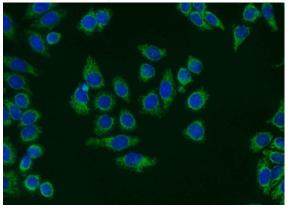

#### Antibody description

SHMT2 Rabbit Polyclonal antibody. Positive IF detected in MCF-7 cells. Positive IHC detected in human cervical cancer tissue, human heart tissue. Positive WB detected in HeLa cells, HEK-293 cells, MCF7 cells, mouse kidney tissue. Observed molecular weight by Western-blot: 55 kDa

Immunofluorescent analysis of MCF-7 cells using

# SHMT2 antibody

Catalog Number: 115277

Catalog No:115277(SHMT2 Antibody) at dilution

of 1:50 and Alexa Fluor 488-congugated AffiniPure Goat Anti-Rabbit IgG(H+L)