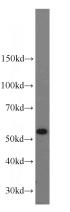

#### Antibody description

SHMT2 Rabbit Polyclonal antibody. Positive IF detected in MCF-7 cells. Positive IHC detected in human cervical cancer tissue, human heart tissue. Positive WB detected in HeLa cells, HEK-293 cells, MCF7 cells, mouse kidney tissue. Observed molecular weight by Western-blot: 55 kDa

## Validations

HeLa cells were subjected to SDS PAGE followed by western blot with Catalog No:115277(SHMT2 antibody) at dilution of 1:800

Immunohistochemical of paraffin-embedded human cervical cancer using Catalog No:115277(SHMT2 antibody) at dilution of 1:50 (under 10x lens)