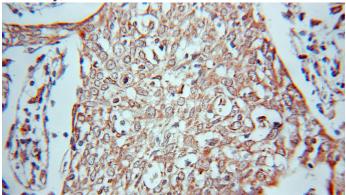

#### Antibody description

SHMT2 Rabbit Polyclonal antibody. Positive IF detected in MCF-7 cells. Positive IHC detected in human cervical cancer tissue, human heart tissue. Positive WB detected in HeLa cells, HEK-293 cells, MCF7 cells, mouse kidney tissue. Observed molecular weight by Western-blot: 55 kDa

## Validations

HeLa cells were subjected to SDS PAGE followed by western blot with Catalog No:115277(SHMT2 antibody) at dilution of 1:800

Immunohistochemical of paraffin-embedded human cervical cancer using Catalog No:115277(SHMT2 antibody) at dilution of 1:50 (under 10x lens)