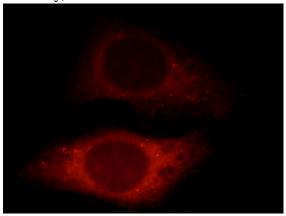

# **Antibody description**

SHKBP1 Rabbit Polyclonal antibody. Positive IF detected in HepG2. Positive WB detected in A431 cells. Observed molecular weight by Western-blot: 76kd

Immunofluorescent analysis of HepG2 cells, using SHKBP1 antibody Catalog No:115275 at 1:25 dilution and Rhodamine-labeled goat anti-rabbit IgG (red).