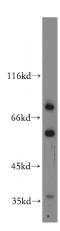

# **Antibody description**

SHKBP1 Rabbit Polyclonal antibody. Positive IF detected in HepG2. Positive WB detected in A431 cells. Observed molecular weight by Western-blot: 76kd

## **Dilutions**

Recommended Dilution:

WB: 1:200-1:2000

IF: 1:10-1:100 **Validations** 

A431 cells were subjected to SDS PAGE followed by western blot with Catalog No:115275(SHKBP1 antibody) at dilution of 1:300