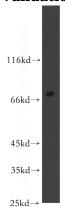

## **SHC4** antibody

Catalog Number: 115268

**Product name** 

SHC4 antibody

**Specificity** 

human, mouse; other species not tested.

**Antibody description** 

SHC4 Rabbit Polyclonal antibody. Positive WB detected in SH-SY5Y cells, HepG2 cells, human brain tissue. Observed molecular weight by Western-blot: 70-75kd

**Dilutions** 

Recommended Dilution:

WB: 1:200-1:2000

**Validations** 

SH-SY5Y cells were subjected to SDS PAGE followed by western blot with Catalog No:115268(SHC4 antibody) at dilution of 1:300