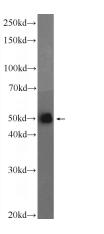

### Antibody description

SH3GLB2 Rabbit Polyclonal antibody. Positive IP detected in HeLa cells. Positive WB detected in HeLa cells, human testis tissue, mouse lung tissue, mouse testis tissue, rat lung tissue. Observed molecular weight by Western-blot: 47-50 kDa

#### **Dilutions**

**Recommended Dilution:** 

WB: 1:500-1:5000

HeLa cells were subjected to SDS PAGE followed by western blot with Catalog No:115261(SH3GLB2 Antibody) at dilution of

IP Result of anti-SH3GLB2 (IP:Catalog No:115261, 4ug; Detection:Catalog No:115261 1:1000) with HeLa cells lysate 2600ug.