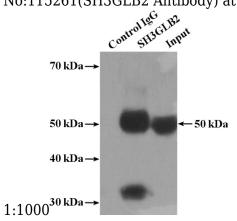

#### **Dilutions**

**Recommended Dilution:** 

WB: 1:500-1:5000

HeLa cells were subjected to SDS PAGE followed by western blot with Catalog No:115261(SH3GLB2 Antibody) at dilution of

IP Result of anti-SH3GLB2 (IP:Catalog No:115261, 4ug; Detection:Catalog No:115261 1:1000) with HeLa cells lysate 2600ug.