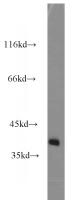

#### Antibody description

SH3GL3 Rabbit Polyclonal antibody. Positive WB detected in human brain tissue. Observed molecular weight by Western-blot: 39.3kd

# Validations

human brain tissue were subjected to SDS PAGE followed by western blot with Catalog No:115260(SH3GL3 antibody) at dilution of 1:800