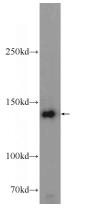

#### Antibody description

SKIV2L Rabbit Polyclonal antibody. Positive IP detected in HepG2 cells. Positive WB detected in HEK-293 cells, COLO 320 cells, HepG2 cells, human kidney tissue, Jurkat cells. Observed molecular weight by Western-blot: 138kd

# HEK-293 cells were subjected to SDS PAGE followed by western blot with Catalog No:115258(SKIV2L Antibody) at dilution of 1:600

IP Result of anti-SKIV2L (IP:Catalog No:115258, 4ug; Detection:Catalog No:115258 1:600) with HepG2 cells lysate 3200ug.