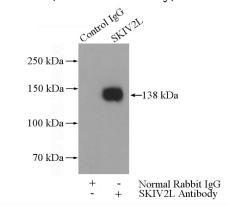

#### Antibody description

SKIV2L Rabbit Polyclonal antibody. Positive IP detected in HepG2 cells. Positive WB detected in HEK-293 cells, COLO 320 cells, HepG2 cells, human kidney tissue, Jurkat cells. Observed molecular weight by Western-blot: 138kd

# HEK-293 cells were subjected to SDS PAGE followed by western blot with Catalog No:115258(SKIV2L Antibody) at dilution of 1:600

IP Result of anti-SKIV2L (IP:Catalog No:115258, 4ug; Detection:Catalog No:115258 1:600) with HepG2 cells lysate 3200ug.