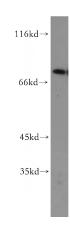

# **Antibody description**

SKIL Rabbit Polyclonal antibody. Positive WB detected in A431 cells, HepG2 cells, human skeletal muscle tissue. Positive IP detected in HepG2 cells. Observed molecular weight by Western-blot: 77 kDa

#### **Validations**

A431 cells were subjected to SDS PAGE followed by western blot with Catalog No:115257(SKIL antibody) at dilution of 1:300

IP Result of anti-SKIL (IP:Catalog No:115257, 4ug; Detection:Catalog No:115257 1:500) with HepG2 cells lysate 1600ug.