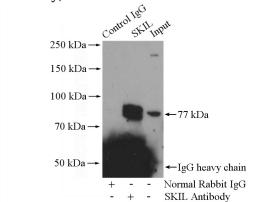

# **Antibody description**

SKIL Rabbit Polyclonal antibody. Positive WB detected in A431 cells, HepG2 cells, human skeletal muscle tissue. Positive IP detected in HepG2 cells. Observed molecular weight by Western-blot: 77 kDa

#### **Validations**

A431 cells were subjected to SDS PAGE followed by western blot with Catalog No:115257(SKIL antibody) at dilution of 1:300

IP Result of anti-SKIL (IP:Catalog No:115257, 4ug; Detection:Catalog No:115257 1:500) with HepG2 cells lysate 1600ug.