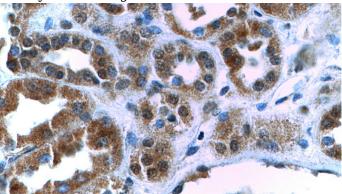

Immunohistochemistry of paraffin-embedded human kidney tissue slide using Catalog

# SIX5 antibody

Catalog Number: 115252

No:115252(SIX5 Antibody) at dilution of 1:200

(under 40x lens)