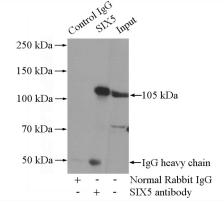

## Validations

Y79 cells were subjected to SDS PAGE followed by western blot with Catalog No:115252(SIX5 Antibody) at dilution of 1:600

IP Result of anti-SIX5 (IP:Catalog No:115252, 4ug; Detection:Catalog No:115252 1:300) with Y79 cells lysate 2000ug.