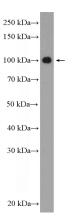

## Validations

Y79 cells were subjected to SDS PAGE followed by western blot with Catalog No:115252(SIX5 Antibody) at dilution of 1:600

IP Result of anti-SIX5 (IP:Catalog No:115252, 4ug; Detection:Catalog No:115252 1:300) with Y79 cells lysate 2000ug.