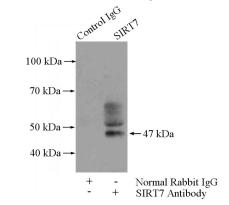

## Validations

mouse liver tissue were subjected to SDS PAGE followed by western blot with Catalog No:115248(SIRT7 antibody) at dilution of 1:300

IP Result of anti-SIRT7 (IP:Catalog No:115248, 4ug; Detection:Catalog No:115248 1:300) with mouse liver tissue lysate 4000ug.