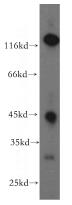

#### Antibody description

SIRT7 Rabbit Polyclonal antibody. Positive WB detected in mouse liver tissue, human kidney tissue. Positive IP detected in mouse liver tissue. Observed molecular weight by Western-blot: 45 kDa

## Validations

mouse liver tissue were subjected to SDS PAGE followed by western blot with Catalog No:115248(SIRT7 antibody) at dilution of 1:300

IP Result of anti-SIRT7 (IP:Catalog No:115248, 4ug; Detection:Catalog No:115248 1:300) with mouse liver tissue lysate 4000ug.