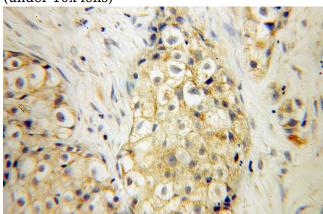

#### **Validations**

Immunohistochemical of paraffin-embedded human lung cancer using Catalog No:115239(SIRPB1 antibody) at dilution of 1:50 (under 10x lens)

Immunohistochemical of paraffin-embedded human lung cancer using Catalog No:115239(SIRPB1 antibody) at dilution of 1:50