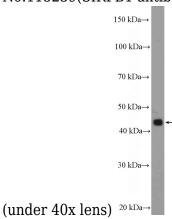

U-937 cells were subjected to SDS PAGE followed by western blot with Catalog No:115239(SIRPB1 Antibody) at dilution of 1:1000