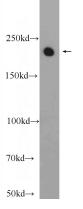

#### **Antibody description**

SIPA1L1 Rabbit Polyclonal antibody. Positive WB detected in mouse brain tissue. Positive IP detected in mouse brain tissue. Observed molecular weight by Western-blot: 200 kDa

#### IP: 1:500-1:5000 Validations

mouse brain tissue were subjected to SDS PAGE followed by western blot with Catalog No:115237(SIPA1L1 Antibody) at dilution of

IP Result of anti-SIPA1L1 (IP:Catalog No:115237, 4ug; Detection:Catalog No:115237 1:1500) with mouse brain tissue lysate 4000ug.