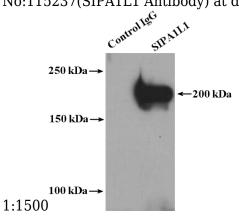

#### IP: 1:500-1:5000 Validations

mouse brain tissue were subjected to SDS PAGE followed by western blot with Catalog No:115237(SIPA1L1 Antibody) at dilution of

IP Result of anti-SIPA1L1 (IP:Catalog No:115237, 4ug; Detection:Catalog No:115237 1:1500) with mouse brain tissue lysate 4000ug.