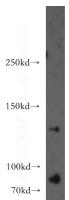

## **SIPA1** antibody

Catalog Number: 115236

**Product name** 

SIPA1 antibody

**Specificity** 

human, mouse, rat; other species not tested.

**Antibody description** 

SIPA1 Rabbit Polyclonal antibody. Positive WB detected in HT-1080 cells, HeLa cells. Observed molecular weight by Western-blot: 130kd

## **Validations**

HT-1080 cells were subjected to SDS PAGE followed by western blot with Catalog No:115236(SIPA1 antibody) at dilution of 1:300