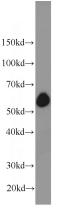

## Antibody description

SIM2 Rabbit Polyclonal antibody. Positive IP detected in mouse skeletal muscle tissue. Positive WB detected in COLO 320 cells, human skeletal muscle tissue, mouse skeletal muscle tissue, PC-3 cells. Observed molecular weight by Western-blot: 60-64 kDa

# Validations

COLO 320 cells were subjected to SDS PAGE followed by western blot with Catalog No:115233(SIM2 antibody) at dilution of 1:1000

IP Result of anti-SIM2 (IP:Catalog No:115233, 4ug; Detection:Catalog No:115233 1:800) with mouse skeletal muscle tissue lysate 2200ug.