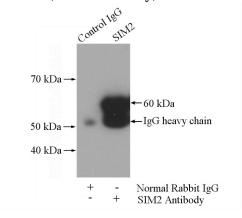

# Validations

COLO 320 cells were subjected to SDS PAGE followed by western blot with Catalog No:115233(SIM2 antibody) at dilution of 1:1000

IP Result of anti-SIM2 (IP:Catalog No:115233, 4ug; Detection:Catalog No:115233 1:800) with mouse skeletal muscle tissue lysate 2200ug.