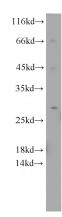

# **Antibody description**

SIKE1 Rabbit Polyclonal antibody. Positive WB detected in mouse brain tissue. Positive IHC detected in human liver tissue, human heart tissue. Observed molecular weight by Westernblot: 26 kDa

#### **Validations**

mouse brain tissue were subjected to SDS PAGE followed by western blot with Catalog

No:115231(SIKE1 antibody) at dilution of 1:500

Immunohistochemical of paraffin-embedded human liver using Catalog No:115231(SIKE1 antibody) at dilution of 1:50 (under 10x lens)