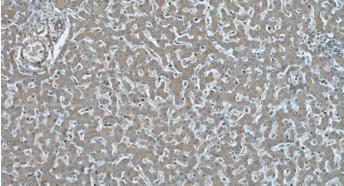

#### **Validations**

mouse brain tissue were subjected to SDS PAGE followed by western blot with Catalog

No:115231(SIKE1 antibody) at dilution of 1:500

Immunohistochemical of paraffin-embedded human liver using Catalog No:115231(SIKE1 antibody) at dilution of 1:50 (under 10x lens)

Immunohistochemical of paraffin-embedded