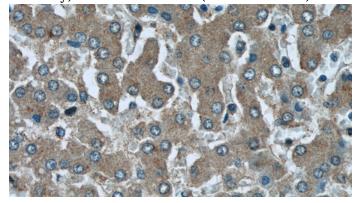

# SIKE1 antibody

Catalog Number: 115231

human liver using Catalog No:115231(SIKE1

antibody) at dilution of 1:50 (under 40x lens)