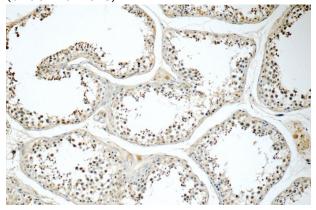

#### **Validations**

Immunohistochemistry of paraffin-embedded human testis tissue slide using Catalog No:115229(SIK1 Antibody) at dilution of 1:50 (under 40x lens)

Immunohistochemistry of paraffin-embedded human testis tissue slide using Catalog No:115229(SIK1 Antibody) at dilution of 1:50 (under 10x lens)