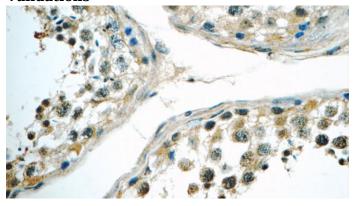

#### **Validations**

Immunohistochemistry of paraffin-embedded human testis tissue slide using Catalog No:115229(SIK1 Antibody) at dilution of 1:50 (under 40x lens)

Immunohistochemistry of paraffin-embedded human testis tissue slide using Catalog No:115229(SIK1 Antibody) at dilution of 1:50 (under 10x lens)