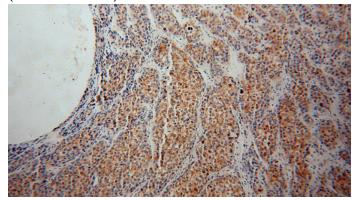

Immunohistochemical of paraffin-embedded human liver cancer using Catalog No:115228(SIGMAR1 antibody) at dilution of 1:50 (under 40x lens)

Immunohistochemical of paraffin-embedded human liver cancer using Catalog

## $SIGMAR1\ antibody$

Catalog Number: 115228

No:115228(SIGMAR1 antibody) at dilution of 1:50 (under 10x lens)