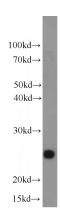

**Dilutions** 

Recommended Dilution:

WB: 1:200-1:2000

IHC: 1:20-1:200

**Validations** 

mouse kidney tissue were subjected to SDS PAGE followed by western blot with Catalog No:115228(SIGMAR1 antibody) at dilution of 1:500