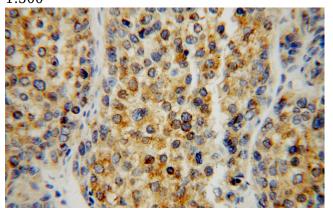

Immunohistochemical of paraffin-embedded human liver cancer using Catalog No:115228(SIGMAR1 antibody) at dilution of 1:50 (under 40x lens)

Immunohistochemical of paraffin-embedded human liver cancer using Catalog