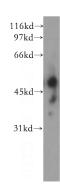

## **Antibody description**

SIGLEC6 Rabbit Polyclonal antibody. Positive WB detected in human serum tissue. Positive IHC detected in human placenta tissue. Observed molecular weight by Western-blot: 49kd

### **Validations**

human serum tissue were subjected to SDS PAGE followed by western blot with Catalog No:115225(SIGLEC6 antibody) at dilution of 1:300

Immunohistochemistry of paraffin-embedded human placenta tissue slide using Catalog No:115225(SIGLEC6 Antibody) at dilution of 1:50 (under 10x lens)