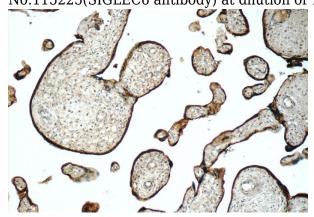

### **Validations**

human serum tissue were subjected to SDS PAGE followed by western blot with Catalog No:115225(SIGLEC6 antibody) at dilution of 1:300

Immunohistochemistry of paraffin-embedded human placenta tissue slide using Catalog No:115225(SIGLEC6 Antibody) at dilution of 1:50 (under 10x lens)