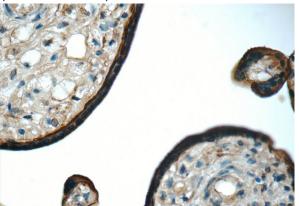

Immunohistochemistry of paraffin-embedded human placenta tissue slide using Catalog No:115225(SIGLEC6 Antibody) at dilution of 1:50 (under 40x lens)