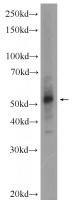

## **SETD6** antibody

Catalog Number: 115223

**Product name** 

SETD6 antibody

**Specificity** 

Human, Mouse; other species not tested.

**Antibody description** 

SETD6 Rabbit Polyclonal antibody. Positive WB detected in RAW 264.7 cells. Observed molecular weight by Western-blot: 53 kDa

## **Validations**

RAW 264.7 cells were subjected to SDS PAGE followed by western blot with Catalog No:115223(SETD6 Antibody) at dilution of 1:600