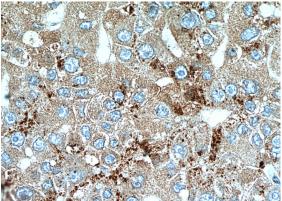

Immunohistochemical of paraffin-embedded human liver cancer using Catalog No:115219(SET antibody) at dilution of 1:100 (under 10x lens)

Immunohistochemical of paraffin-embedded human liver cancer using Catalog No:115219(SET antibody) at dilution of 1:100 (under 40x lens)