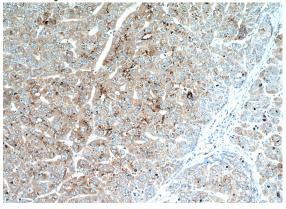

Immunohistochemical of paraffin-embedded human liver cancer using Catalog No:115219(SET antibody) at dilution of 1:100 (under 10x lens)

Immunohistochemical of paraffin-embedded human liver cancer using Catalog No:115219(SET antibody) at dilution of 1:100 (under 40x lens)