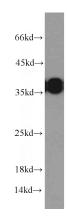

**Dilutions** 

Recommended Dilution:

WB: 1:500-1:5000

IHC: 1:20-1:200 **Validations** 

HeLa cells were subjected to SDS PAGE followed by western blot with Catalog No:115219(SET antibody) at dilution of 1:1000