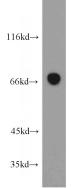

## **Antibody description**

SESN1 Rabbit Polyclonal antibody. Positive WB detected in human skeletal muscle tissue, human testis tissue, mouse liver tissue. Observed molecular weight by Western-blot: 66-68 kDa

# Validations

human skeletal muscle tissue were subjected to SDS PAGE followed by western blot with Catalog No:115214(SESN1 antibody) at dilution of 1:500