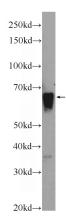

# Antibody description

SERPIND1 Rabbit Polyclonal antibody. Positive IHC detected in human liver cancer tissue, human hepat°Cirrhosis tissue. Positive WB detected in human plasma tissue. Observed molecular weight by Western-blot: 57-60 kDa

#### **Validations**

human plasma tissue were subjected to SDS PAGE followed by western blot with Catalog No:115207(SERPIND1 Antibody) at dilution of

Immunohistochemistry of paraffin-embedded human liver cancer tissue slide using Catalog No:115207(SERPIND1 Antibody) at dilution of 1:50 (under 10x lens)