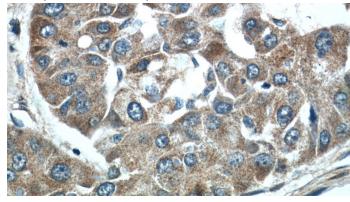

Immunohistochemistry of paraffin-embedded human liver cancer tissue slide using Catalog No:115207(SERPIND1 Antibody) at dilution of

# $SERPIND1\ antibody$

Catalog Number: 115207

1:50 (under 40x lens)