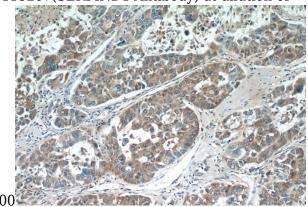

#### **Validations**

human plasma tissue were subjected to SDS PAGE followed by western blot with Catalog No:115207(SERPIND1 Antibody) at dilution of

Immunohistochemistry of paraffin-embedded human liver cancer tissue slide using Catalog No:115207(SERPIND1 Antibody) at dilution of 1:50 (under 10x lens)