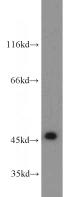

#### **Antibody description**

SERPINB8 Rabbit Polyclonal antibody. Positive WB detected in Jurkat cells, mouse lung tissue. Observed molecular weight by Western-blot: 45-48kd

## Validations

Jurkat cells were subjected to SDS PAGE followed by western blot with Catalog No:115205(SERPINB8 antibody) at dilution of 1:200