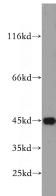

## **SERPINB12** antibody

Catalog Number: 115201

**Product name** 

SERPINB12 antibody

**Specificity** 

human, mouse; other species not tested.

**Antibody description** 

SERPINB12 Rabbit Polyclonal antibody. Positive WB detected in HeLa cells, Jurkat cells. Observed molecular weight by Western-blot: 46-48kd

**Dilutions** 

Recommended Dilution:

WB: 1:200-1:2000

**Validations** 

HeLa cells were subjected to SDS PAGE followed by western blot with Catalog No:115201(SERPINB12 antibody) at dilution of 1:500