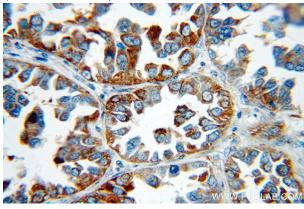

#### **Validations**

mouse pancreas tissue were subjected to SDS PAGE followed by western blot with Catalog No:115194(SERINC3 antibody) at dilution of 1:500

Immunohistochemical of paraffin-embedded human lung cancer using Catalog No:115194(SERINC3 antibody) at dilution of 1:50 (under 10x lens)

# $SERINC3\ antibody$

Catalog Number: 115194

(under 40x lens)