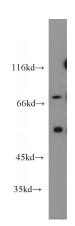

# **Antibody description**

SERINC3 Rabbit Polyclonal antibody. Positive IHC detected in human lung cancer. Positive WB detected in mouse pancreas tissue. Observed molecular weight by Western-blot: 53kd

#### **Validations**

mouse pancreas tissue were subjected to SDS PAGE followed by western blot with Catalog No:115194(SERINC3 antibody) at dilution of 1:500

Immunohistochemical of paraffin-embedded human lung cancer using Catalog No:115194(SERINC3 antibody) at dilution of 1:50 (under 10x lens)