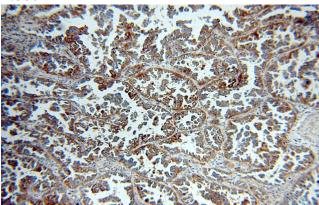

#### **Validations**

mouse pancreas tissue were subjected to SDS PAGE followed by western blot with Catalog No:115194(SERINC3 antibody) at dilution of 1:500

Immunohistochemical of paraffin-embedded human lung cancer using Catalog No:115194(SERINC3 antibody) at dilution of 1:50 (under 10x lens)

Immunohistochemical of paraffin-embedded human lung cancer using Catalog No:115194(SERINC3 antibody) at dilution of 1:50